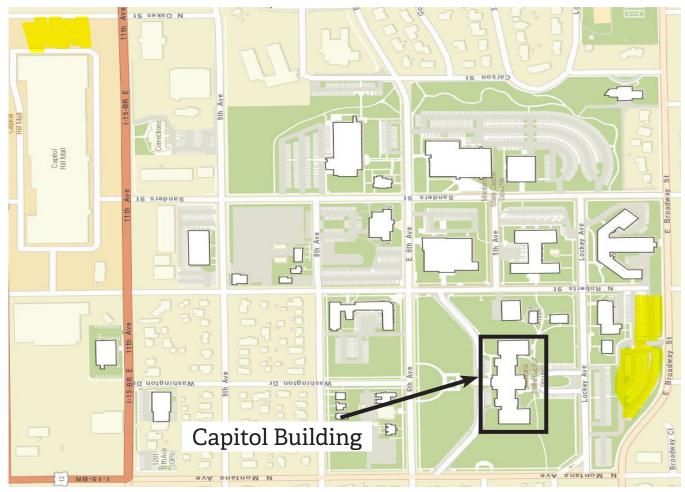

## Montana State Capitol Complex

## Capitol Building visitor parking information

There is free parking available at the Capital Hill Mall with free-of-charge shuttle service to the Capitol Building.

The Capitol shuttle will run on a continuous loop every 10-15 minutes.

The shuttle will pick you up at the east entrance of the Capital Hill Mall and will drop you off at the south entrance of the Capitol Building.

There will also be limited parking for a fee in the lots off E Broadway and N Roberts.

Parking web page Link: http://visit-the-capitol.mt.gov/#park

Parking is limited, please plan your time accordingly to park and make your way to the Capitol Building

For more event information please visit: www.lcnw.org/families/gift-of-life-mt